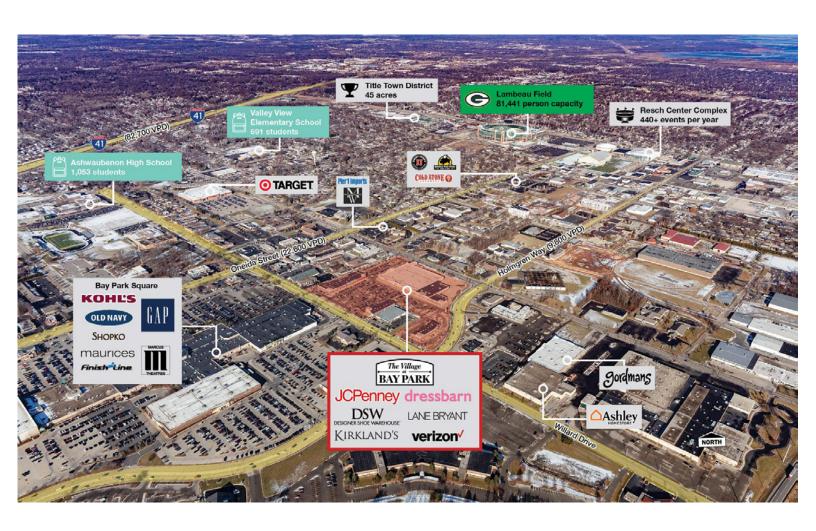

### **HIGHLIGHTS**

- Located in Ashwaubenon, WI
- The center is located just north of Bay Park Square at the northwest corner of Willard Drive and Holmgren Way, just east of I-41 and north of Highway 172.
- Lambeau Field, home of the Green Bay Packers, is less than a mile away from Village at Bay Park
- The Greater Green Bay area ranks fifth in the state for visitor spending

#### 760 Willard Dr. Ashwaubenon, WI 54304