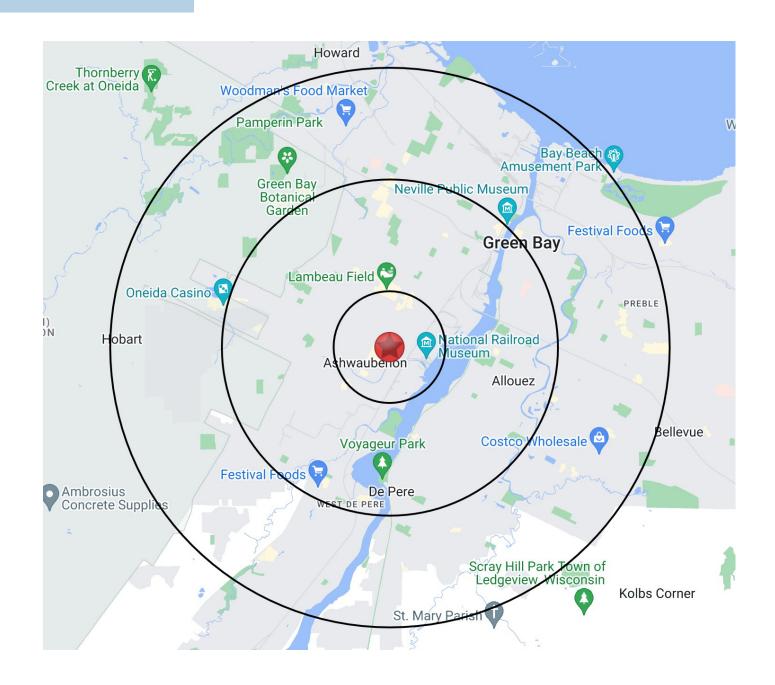

### **PROPERTY**

| Demographics     | 1 mile   | 3 miles  | 5 miles  |
|------------------|----------|----------|----------|
| Population       | 4,547    | 71,062   | 157,798  |
| Avg. HH Income   | \$60,387 | \$90,905 | \$92,368 |
| Total Households | 2,260    | 30,721   | 66,948   |
|                  |          |          |          |

#### **RADIUS MAP**