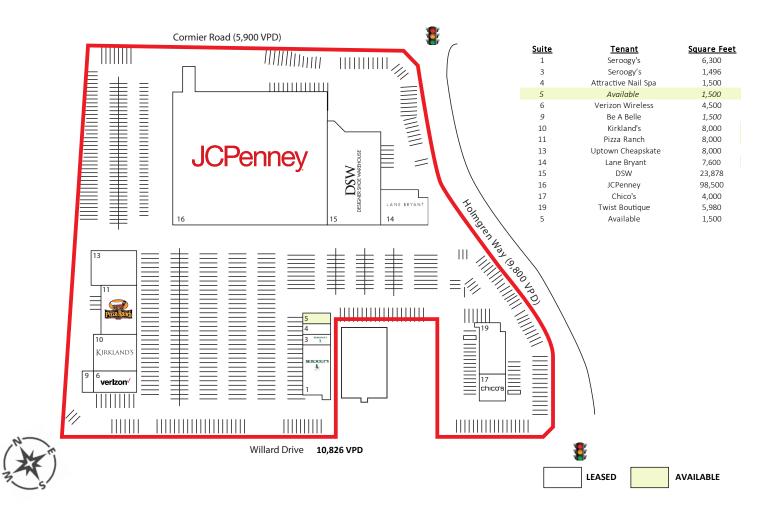

### MAJOR TENANTS

JC Penney, Kirkland's, DSW & Lane Bryant

### **NOTES**

■ GLA: 102,796 SF

Availabilities: 1,500 SF

■ Traffic Count: 5,900 VPD Cormier Rd.

10,826 VPD Willard Dr. 9,800 VPD Holmgren Way

760 Willard Dr. Ashwaubenon, WI 54304

#### **SITE PLAN**

760 Willard Dr. Ashwaubenon, WI 54304

**RETAILER MAP** 